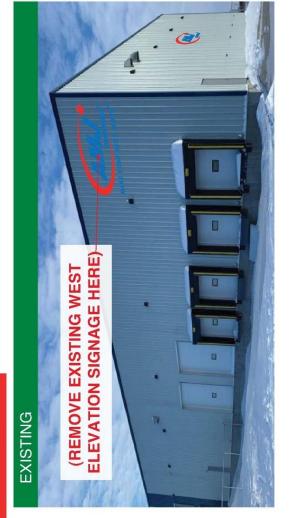

#### **Application Purpose**

The applicant proposes to increase the maximum fascia letter size to be located on the front of the building on the subject property. Other existing signage to be removed as noted in the plans submitted.

#### Letter of Intent

RE: AMJ Campbell, 36 Ryan Wirth Way

The intent of the signage we are proposing is to fill in the large space of the building with an appropriate size that doesn't look odd being too small and also looks like it was scaled properly to the building sign.

The only signage on the large building with be (3) letters reading AMJ plus the half circle logo shown in drawings, and the letters are only slightly larger than the bi-law allows. It is very important that this sign has a proper impact for the business as it is their only signage and branding on the large building.