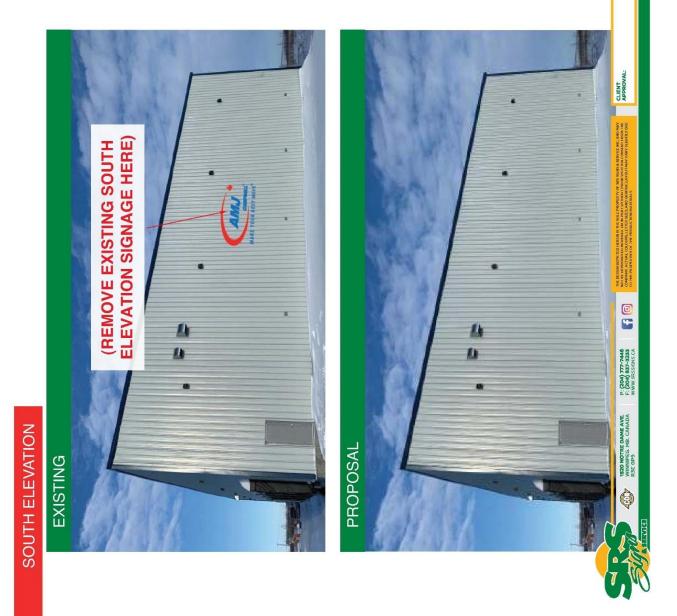

#### **Application Purpose**

The applicant proposes to increase the maximum fascia letter size to be located on the front of the building on the subject property. Other existing signage to be removed as noted in the plans submitted.

#### Letter of Intent

RE: AMJ Campbell, 36 Ryan Wirth Way

The intent of the signage we are proposing is to fill in the large space of the building with an appropriate size that doesn't look odd being too small and also looks like it was scaled properly to the building sign.

The only signage on the large building with be (3) letters reading AMJ plus the half circle logo shown in drawings, and the letters are only slightly larger than the bi-law allows. It is very important that this sign has a proper impact for the business as it is their only signage and branding on the large building.