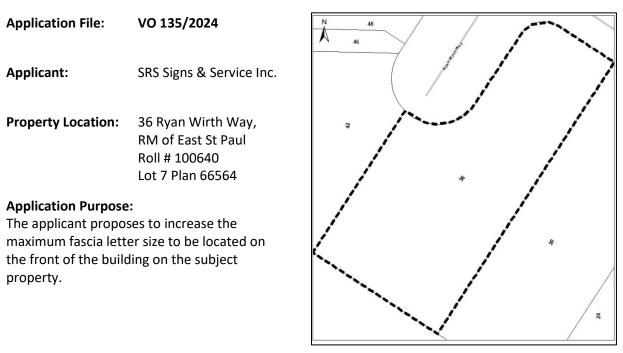

#### VARIANCE APPLICATION REPORT

| Date             | June 24, 2025            |
|------------------|--------------------------|
| Application File | VO 135/2024              |
| Applicant        | SRS Signs & Service Inc. |

#### SUBJECT PROPERTY INFORMATION

| Property Location          |                                                |  |
|----------------------------|------------------------------------------------|--|
| - Street Address           | 36 Ryan Wirth Way, East St Paul                |  |
| - Roll #                   | 100640                                         |  |
| - Legal                    | Lot 7 Plan 66564                               |  |
| Zoning                     | "CH" Commercial Highway zone                   |  |
|                            | RM of East St Paul Zoning By-law No. 2009-04   |  |
| Development Plan           | "GD" General Development designation           |  |
| Designation                | RRPD Development Plan By-law No. 272/19        |  |
| Secondary Plan Designation | n/a                                            |  |
| Property Size              | 127,396 square feet / 2.92 acres in area (+/-) |  |
|                            | 165 feet in width (+/-)                        |  |
|                            |                                                |  |
|                            | NOTE: Information is based on GIS data         |  |

#### **Application Purpose**

The applicant proposes to increase the maximum fascia letter size to be located on the front of the building on the subject property. Other existing signage to be removed as noted in the plans submitted.