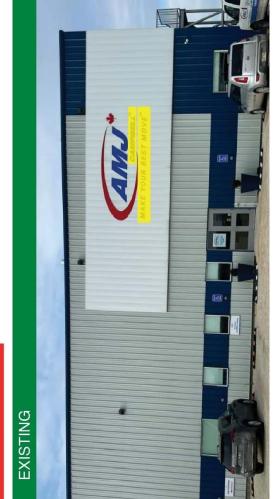

#### **Application Purpose**

The applicant proposes to increase the maximum fascia letter size to be located on the front of the building on the subject property. Other existing signage to be removed as noted in the plans submitted.

#### Letter of Intent

RE: AMJ Campbell, 36 Ryan Wirth Way

The intent of the signage we are proposing is to fill in the large space of the building with an appropriate size that doesn't look odd being too small and also looks like it was scaled properly to the building sign.

The only signage on the large building with be (3) letters reading AMJ plus the half circle logo shown in drawings, and the letters are only slightly larger than the bi-law allows. It is very important that this sign has a proper impact for the business as it is their only signage and branding on the large building.