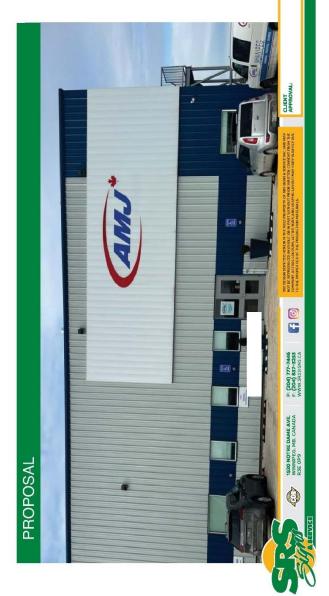

#### **APPLICATION DETAILS / PROPOSAL**

| Variance Request                | Zoning By-law Requirement              | Proposed by Applicant      |
|---------------------------------|----------------------------------------|----------------------------|
| Sign Regulations (fascia signs) | Fascia signs shall not have letters or | Fascia sign letters 0.73 m |
| 61.3.3                          | numbers over 0.60 m. (1.97 ft.) high   | (2.39 ft.) high            |

#### **Application Purpose**

The applicant proposes to increase the maximum fascia letter size to be located on the front of the building on the subject property. Other existing signage to be removed as noted in the plans submitted.

#### Letter of Intent

RE: AMJ Campbell, 36 Ryan Wirth Way

The intent of the signage we are proposing is to fill in the large space of the building with an appropriate size that doesn't look odd being too small and also looks like it was scaled properly to the building sign.

The only signage on the large building with be (3) letters reading AMJ plus the half circle logo shown in drawings, and the letters are only slightly larger than the bi-law allows. It is very important that this sign has a proper impact for the business as it is their only signage and branding on the large building.