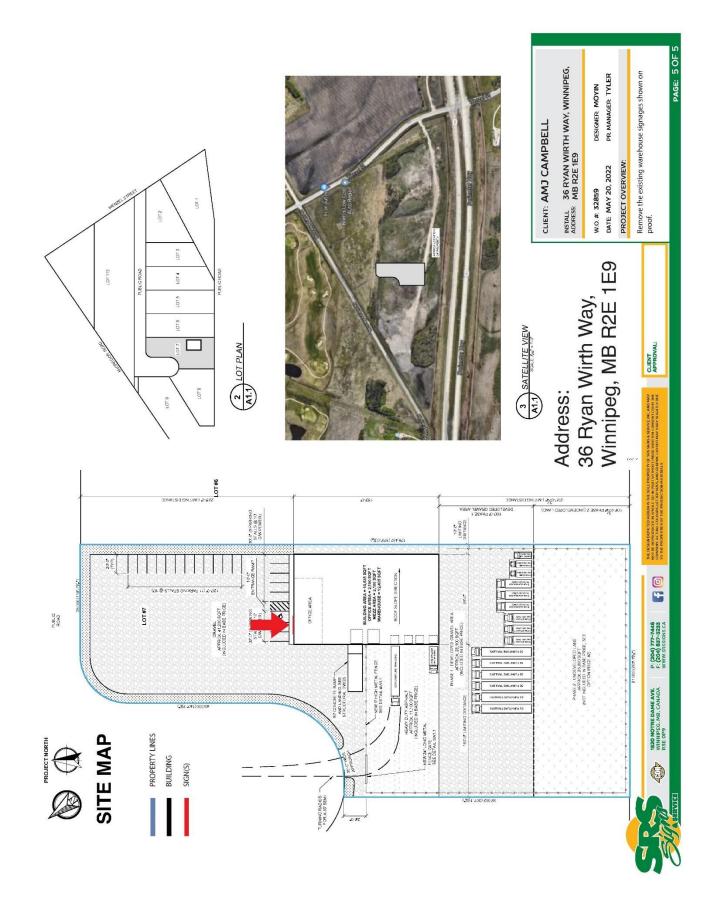

#### SUBJECT PROPERTY INFORMATION

| Property Location          |                                                |  |
|----------------------------|------------------------------------------------|--|
| - Street Address           | 36 Ryan Wirth Way, East St Paul                |  |
| - Roll #                   | 100640                                         |  |
| - Legal                    | Lot 7 Plan 66564                               |  |
| Zoning                     | "CH" Commercial Highway zone                   |  |
|                            | RM of East St Paul Zoning By-law No. 2009-04   |  |
| Development Plan           | "GD" General Development designation           |  |
| Designation                | RRPD Development Plan By-law No. 272/19        |  |
| Secondary Plan Designation | n/a                                            |  |
| Property Size              | 127,396 square feet / 2.92 acres in area (+/-) |  |
|                            | 165 feet in width (+/-)                        |  |
|                            |                                                |  |
|                            | NOTE: Information is based on GIS data         |  |

#### **RRPD LOCATION MAP**