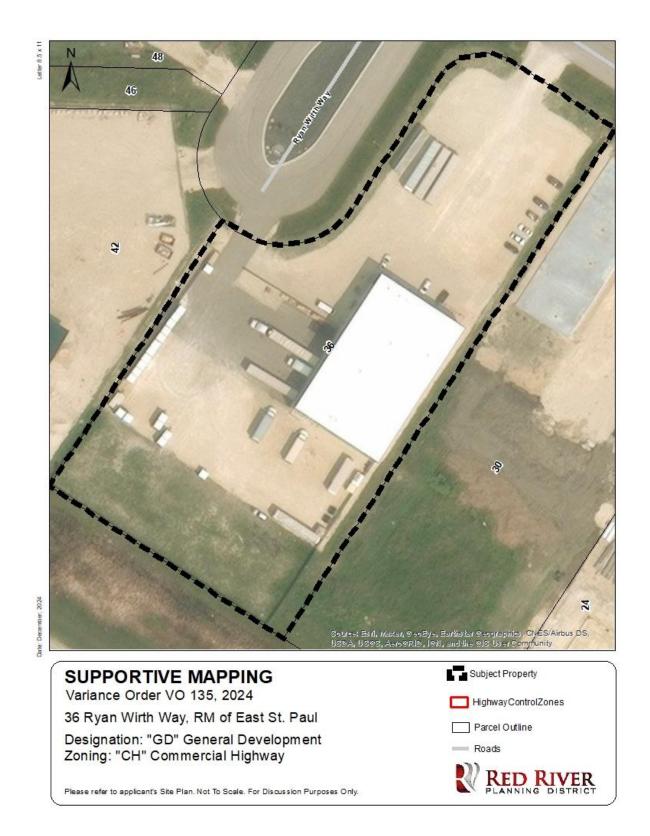

#### SUBJECT PROPERTY INFORMATION

| Property Location          |                                                |  |
|----------------------------|------------------------------------------------|--|
| - Street Address           | 36 Ryan Wirth Way, East St Paul                |  |
| - Roll #                   | 100640                                         |  |
| - Legal                    | Lot 7 Plan 66564                               |  |
| Zoning                     | "CH" Commercial Highway zone                   |  |
|                            | RM of East St Paul Zoning By-law No. 2009-04   |  |
| Development Plan           | "GD" General Development designation           |  |
| Designation                | RRPD Development Plan By-law No. 272/19        |  |
| Secondary Plan Designation | n/a                                            |  |
| Property Size              | 127,396 square feet / 2.92 acres in area (+/-) |  |
|                            | 165 feet in width (+/-)                        |  |
|                            |                                                |  |
|                            | NOTE: Information is based on GIS data         |  |

#### **RRPD LOCATION MAP**