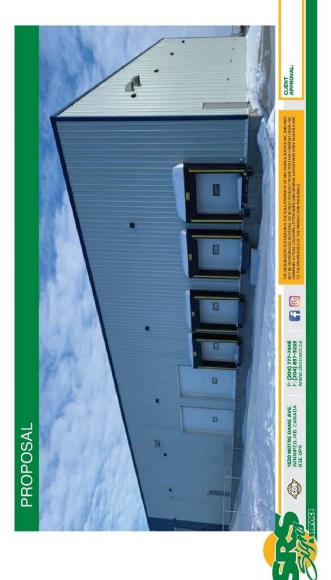

#### **Application Purpose**

The applicant proposes to increase the maximum fascia letter size to be located on the front of the building on the subject property. Other existing signage to be removed as noted in the plans submitted.

#### Letter of Intent

RE: AMJ Campbell, 36 Ryan Wirth Way

The intent of the signage we are proposing is to fill in the large space of the building with an appropriate size that doesn't look odd being too small and also looks like it was scaled properly to the building sign.

The only signage on the large building with be (3) letters reading AMJ plus the half circle logo shown in drawings, and the letters are only slightly larger than the bi-law allows. It is very important that this sign has a proper impact for the business as it is their only signage and branding on the large building.